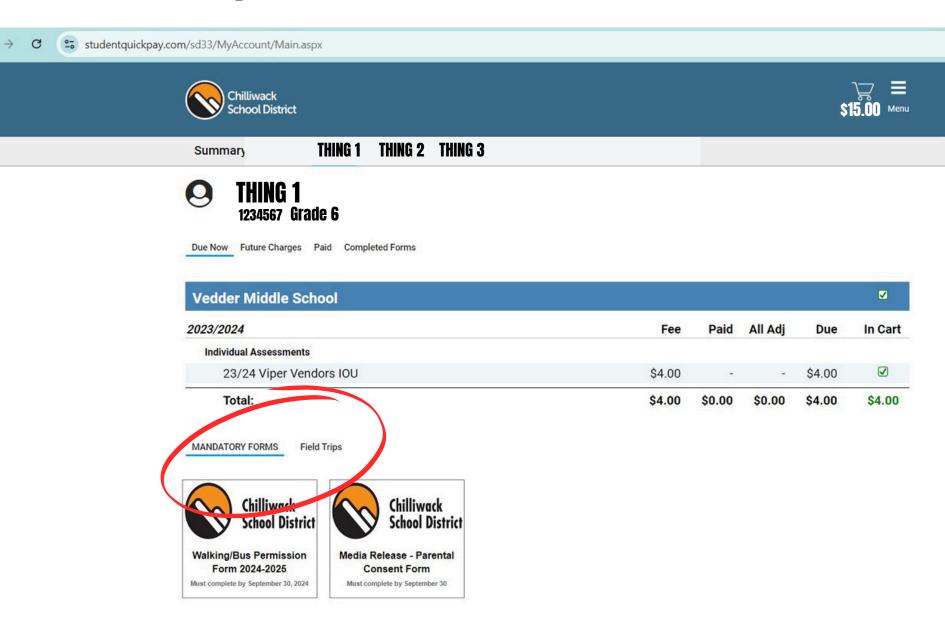

## This page is an individual student where Mandatory Forms, permission forms, and athletics forms