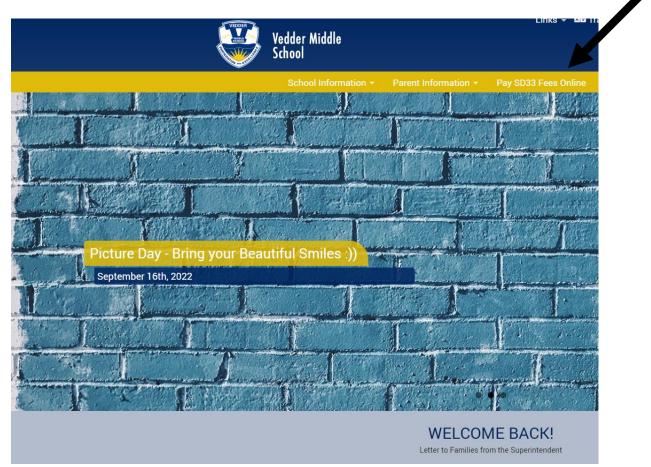

## **On-Line Payment of Student Fees**

- Please go to our school website <a href="https://vms.sd33.bc.ca/">https://vms.sd33.bc.ca/</a>
- Click on the link, Pay SD33 Fees Online

Click on the Create Account button